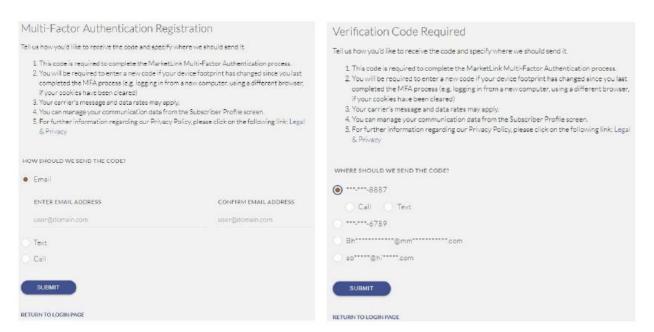

## To log into MMA MarketLink using Multi-Factor Authentication:

- 1. Go to the MMA MarketLink website for your company https://www.mymarketlink.com/barnes
- 2. Enter your current login credentials.
- 3. Depending on whether you have contact information on file, you will be directed to one of the following pages:
  - Registration Page: **If you** <u>do not have</u> contact information on file, you will have the option to select your preferred method for receiving the MFA verification code (email, text, or call) and will be prompted to add the relevant contact information. This contact information will be added to your account for future logins.
  - Verification Page: **If you <u>have</u>** one or more communication methods on file, you will need to select the method to use to receive the verification code. **If you have a phone number on file,** you will have the option to select to receive the code via text message or phone call.

- 4. Check your email or phone for the verification code and enter it into the verification page on MMA MarketLink.
- 5. After logging in, you can change your MFA communication option for future logins by adding your email address and/or phone number on the Subscriber Profile Page.