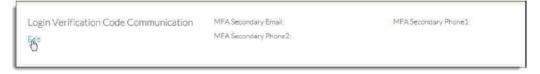

- 4. Check your email or phone for the verification code and enter it into the verification page on MMA MarketLink.
- 5. After logging in, you can change your MFA communication option for future logins by adding your email address and/or phone number on the Subscriber Profile Page.